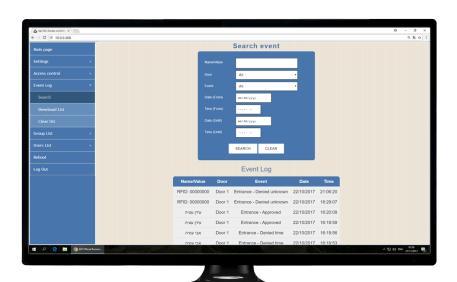

The controller have Ethernet connection, you can access the management interface by open the web browser and type the IP address of the controller - without installing software on the computer!

That means that you can enter the controller settings interface from any computer, tablet or smartphone connected to the network!