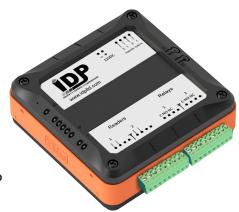

## **Specifications:**

We offer 3 kinds of controllers, Access control for 1 / 2 / 4 doors.

- 1 / 2 / 4 dry contact relays up to 30VDC 1A with NO/NC connections.
- 1 / 2 / 4 wiegand inputs (for external reader).
- 1 / 2 / 4 dry contact input for exit button.
- 1 / 2 / 4 dry contact input for magnetic sensor.
- Ethernet port RJ45.
- Optional internal Wi-Fi module.
- Operating Power: 12V DC.
- Operating temperature range: -40 ~ +70C.
- Internal memory of 5,000 users, 255 users groups and 20,000 events
- Dimensions:

105x105x39mm for 1 or 2 doors controller.

176x105x39mm for 4 doors controller.