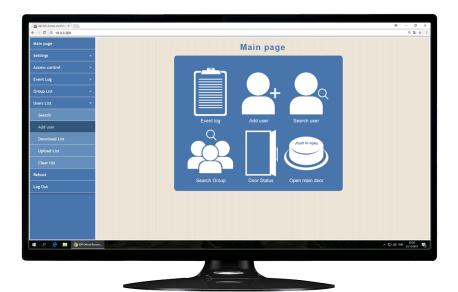

The controller have Ethernet connection, you can access the management interface by open the web browser and type the IP address of the controller - without installing software on the computer!

That means that you can enter the controller settings interface from any computer, tablet or smartphone connected to the network!