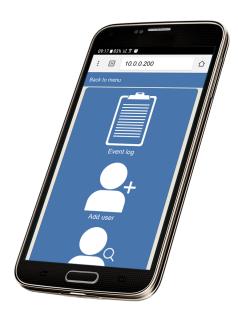

The controller have Ethernet connection, you can access the management interface by open the web browser and type the IP address of the controller - without installing software on the computer!

That means that you can enter the controller settings interface from any computer, tablet or smartphone connected to the network!