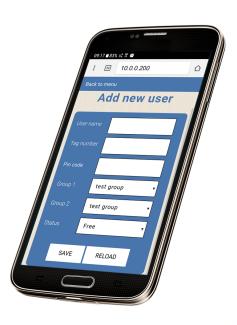

The controller have Ethernet connection, you can access the management interface by open the web browser and type the IP address of the controller - without installing software on the computer!

That means that you can enter the controller settings interface from any computer, tablet or smartphone connected to the network!

## **Specifications:**

We offer 3 kinds of controllers, Access control for 1 / 2 / 4 doors.

- 1 / 2 / 4 dry contact relays up to 30VDC 1A with NO/NC connections.
- 1 / 2 / 4 wiegand inputs (for external reader).
- 1 / 2 / 4 dry contact input for exit button.
- 1 / 2 / 4 dry contact input for magnetic sensor.
- Ethernet port RJ45.
- Optional internal Wi-Fi module.
- Operating Power: 12V DC.
- Operating temperature range: -40 ~ +70C.
- Internal memory of 5,000 users, 255 users groups and 20,000 events
- Dimensions: